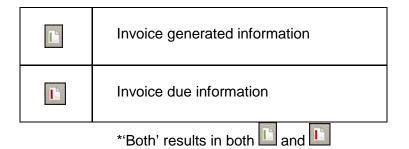

### **Invoice Snapshot**

The Invoice Snapshot area displays icons in the calendar when an invoice was generated and/or is due.

The area only shows the invoice information from the active account. The account selected/displaying in the Account Number field in the ATO header (top left of the screen) is the active account.

| Invoice Generated | Only displays icons on dates on which an invoice was generated   |
|-------------------|------------------------------------------------------------------|
| Invoice Due       | Only displays icons on dates on which an invoice is due          |
| Both              | Displays both types of icons on invoice generation and due dates |

2. The calendar area repopulates to display the selected icons\*. Icons include:

3. Use the arrows to the left and right of the calendar to adjust the three-month span.

**NOTE:** The current date is highlighted in the calendar.