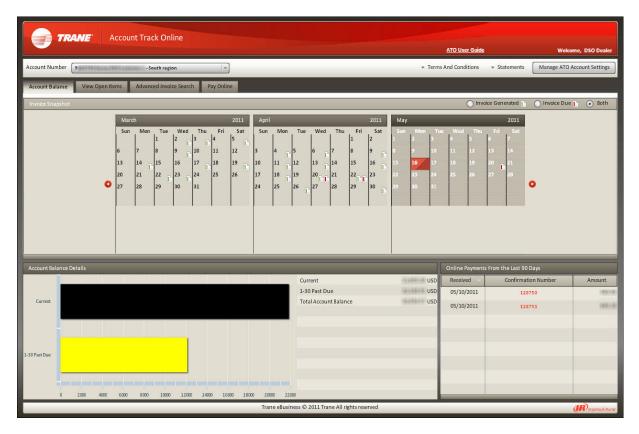

### **Account Balance**

The Account Balance screen allows you to see at-a-glance information about the selected account's statement and payment information.

**To access the Account Balance page**, click the 'Account Balance' tab in the ATO tabs area. The Account Balance page displays. This page displays by default upon login.

The Account Balance page is divided into three areas:

- Invoice Snapshot
- <u>Account Balance Details</u>
- Online Payments From the Last 90 Days

### **Invoice Snapshot**

The Invoice Snapshot area displays icons in the calendar when an invoice was generated and/or is due.

The area only shows the invoice information from the active account. The account selected/displaying in the Account Number field in the ATO header (top left of the screen) is the active account.

|                                                               |                                                                    | O Invoice Due 📔 💿 Both |
|---------------------------------------------------------------|--------------------------------------------------------------------|------------------------|
| 20 21 22 23 24 25 26 20 21 22 23 24 25 26 17 18 19 20 21 21 2 | 2011<br>Fri Sat<br>1 2 1<br>8 1 9 1<br>15 1 16<br>22 1 23<br>29 30 |                        |

### Account Balance Details

The Account Balance Details area displays a snapshot of account information, including current, aging and total data. Hover over the bars in the graph to view exact information.

### **Online Payments From the Last 90 Days**

The Online Payments From the Last 90 Days feature lists recent online payments made through ATO.

The table only shows the payments made from the active account. The account selected/displaying in the Account Number field in the ATO header (top left of the screen) is the active account.

| Received   | Confirmation Number | Amount |
|------------|---------------------|--------|
| 05/10/2011 | 128750              | 10     |
| 05/10/2011 | 128751              | 18     |
|            |                     |        |
|            |                     |        |
|            |                     |        |
|            |                     |        |
|            |                     |        |
|            |                     |        |