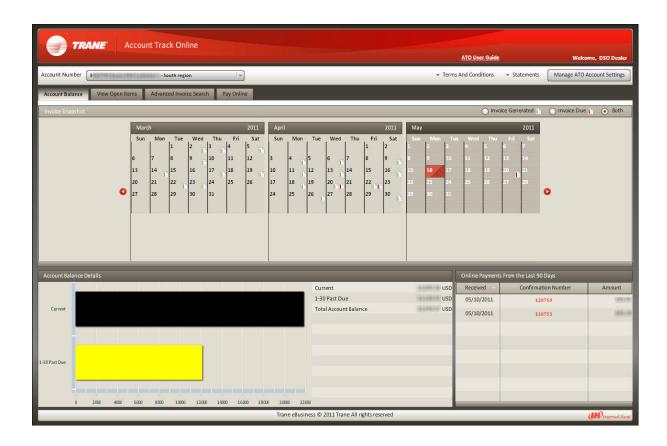

### **Account Balance**

The Account Balance screen allows you to see at-a-glance information about the selected account's statement and payment information.

**To access the Account Balance page**, click the 'Account Balance' tab in the ATO tabs area. The Account Balance page displays. This page displays by default upon login.

The Account Balance page is divided into three areas:

- Invoice Snapshot
- <u>Account Balance Details</u>
- Online Payments From the Last 90 Days

### **Invoice Snapshot**

The Invoice Snapshot area displays icons in the calendar when an invoice was generated and/or is due.

The area only shows the invoice information from the active account. The account selected/displaying in the Account Number field in the ATO header (top left of the screen) is the active account.

|                                                               |                                                                    | O Invoice Due 📔 💿 Both |
|---------------------------------------------------------------|--------------------------------------------------------------------|------------------------|
| 20 21 22 23 24 25 26 20 21 22 23 24 25 26 17 18 19 20 21 21 2 | 2011<br>Fri Sat<br>1 2 1<br>8 1 9 1<br>15 1 16<br>22 1 23<br>29 30 |                        |

### Account Balance Details

The Account Balance Details area displays a snapshot of account information, including current, aging and total data. Hover over the bars in the graph to view exact information.

### **Online Payments From the Last 90 Days**

The Online Payments From the Last 90 Days feature lists recent online payments made through ATO.

The table only shows the payments made from the active account. The account selected/displaying in the Account Number field in the ATO header (top left of the screen) is the active account.

| Received   | Confirmation Number | Amount |
|------------|---------------------|--------|
| 05/10/2011 | 128750              | 10     |
| 05/10/2011 | 128751              | 18     |
|            |                     |        |
|            |                     |        |
|            |                     |        |
|            |                     |        |
|            |                     |        |
|            |                     |        |