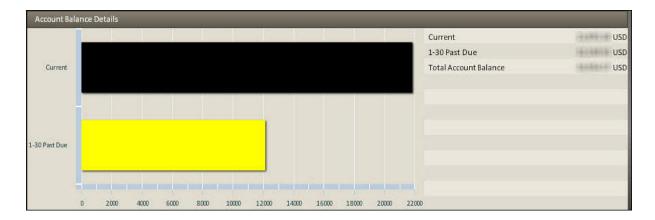

### Account Balance Details

The Account Balance Details area displays a snapshot of account information, including current, aging and total data. Hover over the bars in the graph to view exact information.

The data is current as of last processing and is not real-time. Items paid today will not be reflected on this screen until after processing.

The graph only shows account information for the active account. The account selected/displaying in the Account Number field in the ATO header (top left of the screen) is the active account.

**NOTE:** There are no designated Credits, Disputed, or Unapplied Payment involving residential (TRS) accounts. Any credits are factored into the aging data totals.