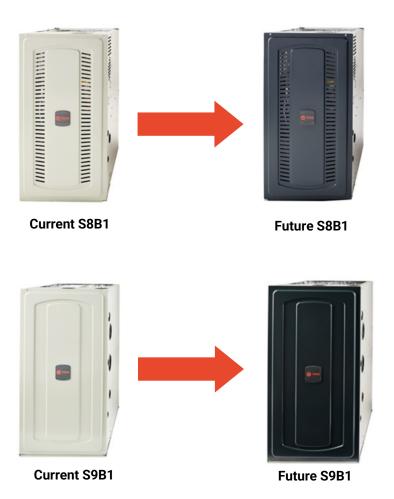

## **IMPORTANT DATE**

**Estimated First Production Date:** 

June 1, 2022

As part of simplifying our manufacturing processes and product lines for streamlined production, we are changing the builder-series door design on our S8B1 and S9B1 product families. Our current builder series furnaces will be transitioned to utilize the door design found on S8X1 and S9X1 furnace families, pictured below.

This change will not impact unit model numbers, system ratings, furnace performance, or any other functional aspect of our builder series furnaces.

Since this is a running change with no model number updates, no order line supersessions need to take place. Units with the new door design will arrive as old material is exhausted and new material is made available. Current production timelines place this transition as approximately June 1, 2022.