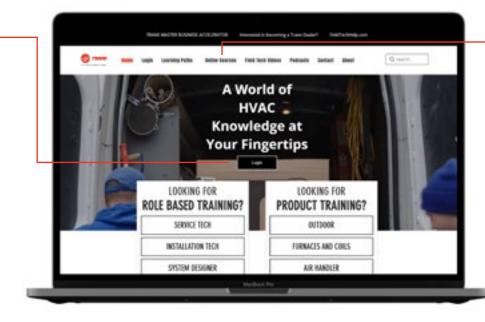

# Visit FieldTechHelp.com

Next, choose your brand. You will then be directed to the LMS home page.

### VIRTUAL TOURS

You can find virtual tours under "Online Courses" and "Virtual Tours." Choose "Enroll" and get started at your own pace.

Scan to be directed right to the Virtual Tour!

# LOGGING IN

Your username will be the same as your ComfortSite username. Your password is initially set as "welcome." You can change this password by either clicking "Forgot my password" or changing it through your account details once logged in.