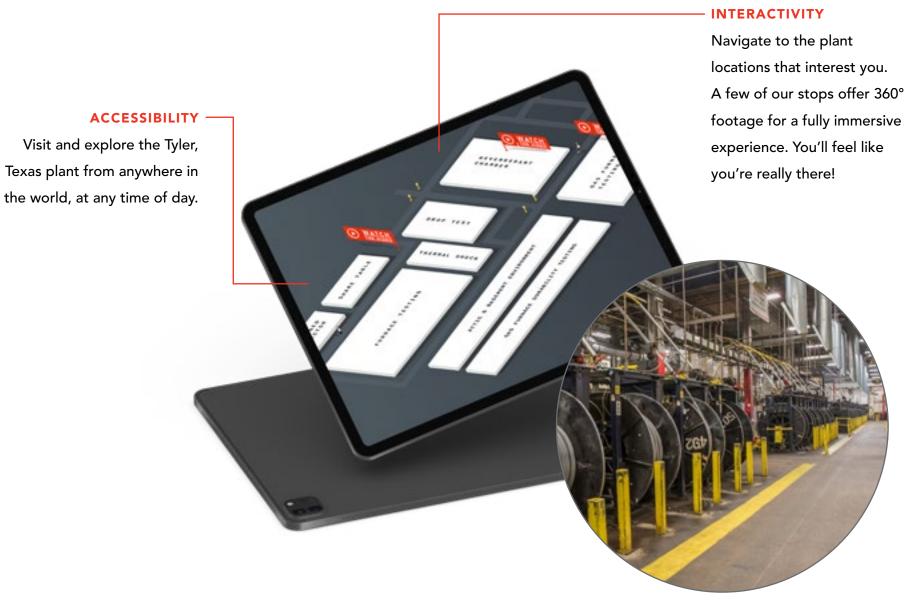

# Navigate through each map.

After choosing a location, click on the flags within each map to see different areas in-action. Your tour guide will give you detailed insight into some of the most innovative processes and testing that take place in our Tyler plant and labs.

Choose exactly where you want to start and stop. Your course will keep track of your progress so that you can always pick back up where you left off.

Once you've completed the videos within all three factories, make sure to download your certificate/badge and share it with others. You can also come back anytime if you want even after the course is completed.