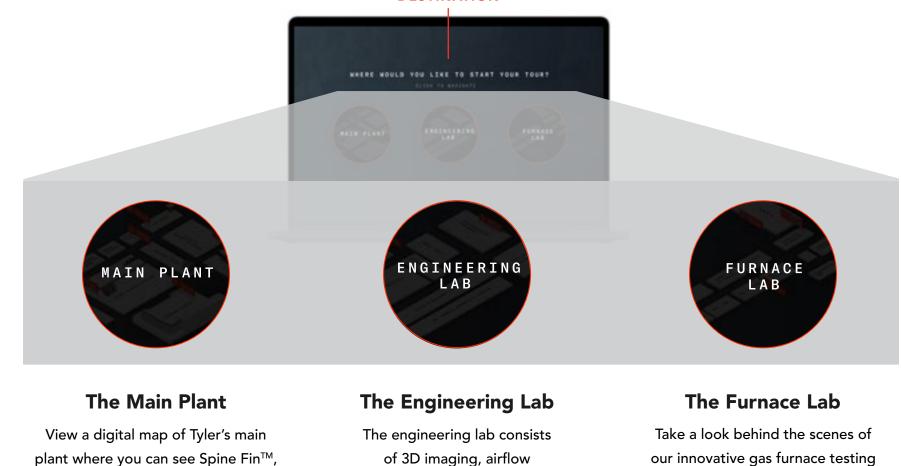

# CHOOSE YOUR DESTINATION

plenums rooms, and the

iconic SEET (Systems Extreme

Environmental Testing) lab.

lab, reverberant chamber and

shipping tests.

FIELDTECHHELP.COM

tube fabrication, the top press, and

powder paint factory lines in-action.