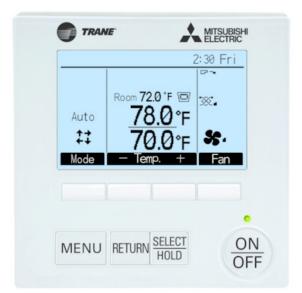

## >> RATINGS INFO:

AHRI ratings available at www.ahridirectory.org

Trane is proud to announce the release of the Deluxe MA Remote Controller (TAR-40MAAU). The TAR-40MAAU is an update to the previous PAR-33MAA Wired MA Controller.

In addition to retaining the functionality and compatibility of the PAR-33MAA, more features have been added to the TAR-40MAAU.

- Redesigned case
  - ▶ Updated the button symbols to English text
  - ▶ Updated button shape with a more modern design
  - Reduction in controller depth
- ► Supports CITY MULTI® setback mode
- Dark mode display option
- Co-branded with the Mitsubishi Electric and Trane® logos