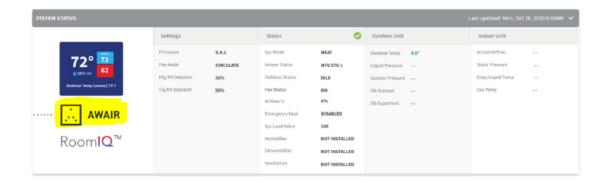

**NOTE:** This badge will be shown when a homeowner integrates an Awair device using the Trane Home app.

The badge will be shown for the thermostat(s) to which the homeowner has chosen to link their Awair device.