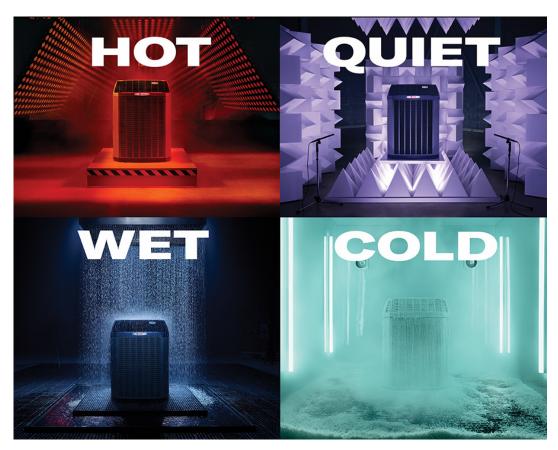

**Furnace Images** 

**AC Images** 

Detail of graphic images for reference only. See page layouts for how these images were used on the different exhibits.

Page 7