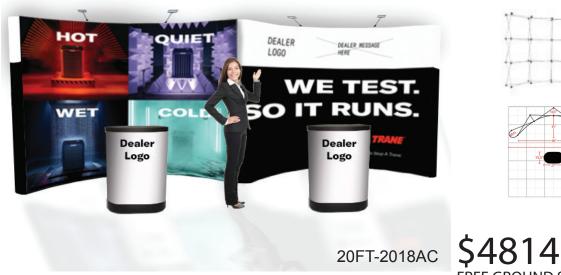

## 20 Foot Exhibit Package

Beautiful exhibit, extremely easy to set up and transport. Give your marketing people an exciting new modern look.

Package includes 2x Aluminum frames - Full mural panels including endcaps. Two cases that convert to counters with a graphic wrap. 4x - Stem Lights. Dealers logo and message printed at top of mural. Total weight is two cases that are 95lbs each. Display dimensions 294 in. wide x 89.5 in. tall

20FT-2018Furnace - Beautiful photography dovetails with Advertising materials. Images are of Furnace units. Dealers name and information will be added to the art before printing

20FT-2018AC - Beautiful photography dovetails with Advertising materials. Images are of AC units Dealers name and information will be added to the art before printing