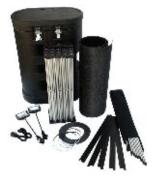

## 20 Foot Exhibit Package

Beautiful exhibit, extremely easy to set up and transport. Give your marketing people an exciting new modern look.

Package includes 2x Aluminum frames - Full mural panels including endcaps. Two cases that convert to counters with a graphic wrap. 4x - Stem Lights. Dealers logo and message printed at top of mural. Total weight is two cases that are 95lbs each. Display dimensions 294 in. wide x 89.5 in. tall

\$2844

FREE GROUND SHIPPING

Package includes 1 extruded aluminum frame - Full mural print including endcaps. One case that converts to a counter with a graphic wrap. 2x - Stem Lights. Dealers logo and message printed at top of mural. Total weight of exhibit and case is 52lbs. Display dimensions 110 in. wide x 89.5" tall