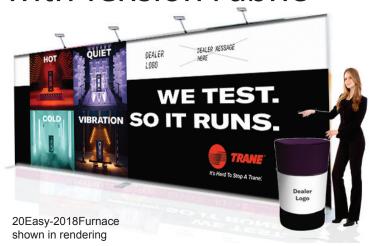

# 20 Foot Easy Tube with Tension Fabric

Photographic mural that captures the attention of your target audience.
Pillowcase fabric graphic easily zips around an aluminum tube structure.
The case it ships in converts to the reception counter and is covered by a stretched fabric graphic with the dealers name. A really awesome product that will attract attention with a positive message.

\$3122.88 FREE GROUND SHIPPING

Package includes: 1x - 20ft Aluminum frame, 3x - Flat Feet, 1x - Easy Travel Bag, 1x - Single Sided Graphic Print. Display size  $235''W \times 89.75''t \times 19.75''d$  Shipping size  $53'' \times 13'' \times 8''$ , Material is Stretch Fabric with Dye-Sublimation print. Weight is 65lbs total. 4x LED stem lights included. System is tool free.

20Easy-2018AC

2 graphic images are available, choose between AC units and Furnace units as shown

20Easy-2018Furnace

A GREAT OPTION! PRINT THIS AS A DOUBLE SIDED DISPLAY, AC ON ONE SIDE AND FURNACE ON THE OTHER. YOU CAN THEN DECIDE WHICH AUDIENCE YOU WILL DIRECT YOUR MARKETING EFFORTS TOWARDS. \$3524.0