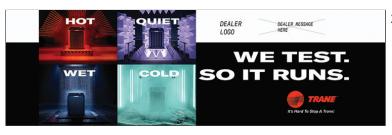

## 20 Foot Exhibit Package

Beautiful exhibit, extremely easy to set up and transport. Give your marketing people an exciting new modern look.

Package includes 2x Aluminum frames - Full mural panels including endcaps. Two cases that convert to counters with a graphic wrap. 4x - Stem Lights. Dealers logo and message printed at top of mural. Total weight is two cases that are 95lbs each. Display dimensions 294 in. wide x 89.5 in. tall

20FT-2018Furnace - Beautiful photography dovetails with Advertising materials. Images are of Furnace units. Dealers name and information will be added to the art before printing

20FT-2018AC - Beautiful photography dovetails with Advertising materials. Images are of AC units Dealers name and information will be added to the art before printing