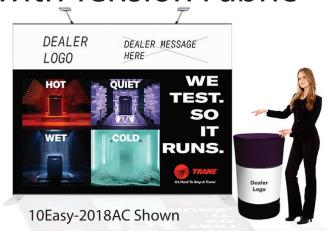

## 10 Foot Easy Tube with Tension Fabric

Photographic mural that captures the attention of your target audience. Pillowcase fabric graphic easily zips around an aluminum tube structure. The case it ships in converts to the reception counter and is covered by a stretched fabric graphic with the dealers name. A really awesome product that will attract attention with a positive message.

\$2248.00 FREE GROUND SHIPPING

Package includes: 1x - 10ft Aluminum frame, 2x - Flat Feet, 1x - Easy Travel Bag, 1x - Single Sided Graphic Print. Display size  $112''W \times 89.75''t \times 19.75''d$  Shipping size  $53'' \times 13'' \times 8''$ , Material is Stretch Fabric with Dye-Sublimation print. Weight is 44 lbs total. 2x LED stem lights included. System is tool free.

10Easy-2018AC

10Easy-2018Furnace

2 graphic images are available, choose between AC units and Furnace units as shown

A GREAT OPTION! PRINT THIS AS A DOUBLE SIDED DISPLAY, AC ON ONE SIDE AND FURNACE ON THE OTHER. YOU CAN THEN DECIDE WHICH AUDIENCE YOU WILL DIRECT YOUR MARKETING EFFORTS TOWARDS.