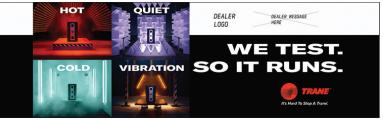

# 20 Foot Easy Tube with Tension Fabric

Photographic mural that captures the attention of your target audience.
Pillowcase fabric graphic easily zips around an aluminum tube structure.
The case it ships in converts to the reception counter and is covered by a stretched fabric graphic with the dealers name. A really awesome product that will attract attention with a positive message.

\$3122.88 FREE GROUND SHIPPING

Package includes: 1x - 20ft Aluminum frame, 3x - Flat Feet, 1x - Easy Travel Bag, 1x - Single Sided Graphic Print. Display size  $235''W \times 89.75''t \times 19.75''d$  Shipping size  $53'' \times 13'' \times 8''$ , Material is Stretch Fabric with Dye-Sublimation print. Weight is 65lbs total. 4x LED stem lights included. System is tool free.

20Easy-2018AC

2 graphic images are available, choose between AC units and Furnace units as shown

20Easy-2018Furnace

A GREAT OPTION! PRINT THIS AS A DOUBLE SIDED DISPLAY, AC ON ONE SIDE AND FURNACE ON THE OTHER. YOU CAN THEN DECIDE WHICH AUDIENCE YOU WILL DIRECT YOUR MARKETING EFFORTS TOWARDS. \$3524.0