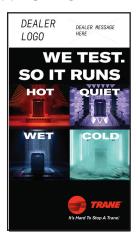

# 10 Foot Pop UP Exhibit Package

DEALER LOGO

DEALER MESSAGE
HERE

DEALER MESSAGE
HERE

TEST.

10FT-2018Furnace

Photographic mural that captures the attention of your target audience. Aluminum pop up frame, 2 stem lights, 1 cases with graphic overlay included. Dealer Name and Message will be added to the art.